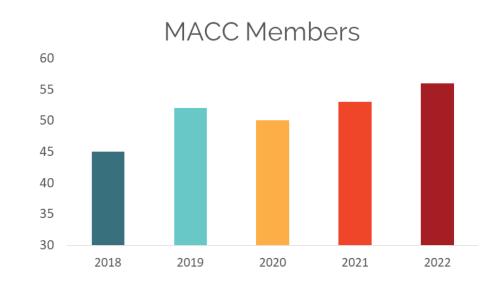

# MACC Network Snapshot

\$380 Million

Generated for Minnesota's Economy

3,000

Nonprofit professionals strong

500,000+

Individuals and families served