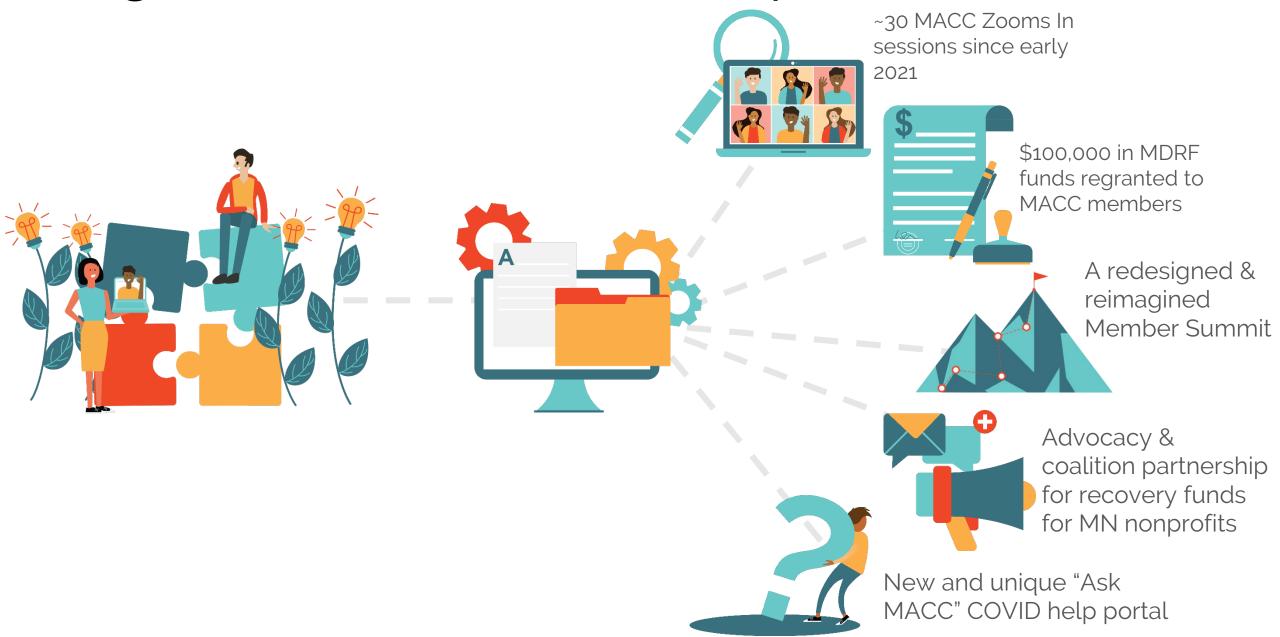

### Programming & Convenings

79 Virtual Convenings with

**800+** Virtual Attendees